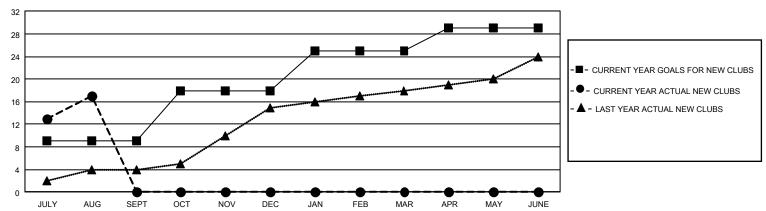

| 17          | 4             | JULY/AUG/SEPT         | 284                    | 1,315                   | 320                                                |  |
| OCT/NOV/DEC   | 27            | 0           | 0             | OCT/NOV/DEC           | 235                    | 0                       | 0                                                  |  |
| JAN/FEB/MAR   | 21            | 0           | 0             | JAN/FEB/MAR           | 200                    | 0                       | 0                                                  |  |
| APR/MAY/JUNE  | 12            | 0           | 0             | APR/MAY/JUNE          | 125                    | 0                       | 0                                                  |  |

## GOALS AND ACTUAL NEW CLUBS CUMULATIVE



## GOALS AND ACTUAL MEMBERS CUMULATIVE



| DROPPED CLUBS: 4 |     | 205 CLUBS OF 508 ADDED 1 OR MORE | GENDER DISTRIBUTION             |                 |       |
|------------------|-----|----------------------------------|---------------------------------|-----------------|-------|
|                  |     | NEW MEMBERS                      | MALE                            | 13,611 (76.73%) |       |
|                  |     |                                  | FEMALE                          | 4,128 (23.27%)  |       |
| DROPPED MEMBERS  |     |                                  |                                 |                 |       |
| DECEASED         | 22  | CLICK HERE FOR CUMULATIVE        | TOTAL FAMILY UNIT MEMBERS       |                 | 7,907 |
| CLUB CANCELLED 0 |