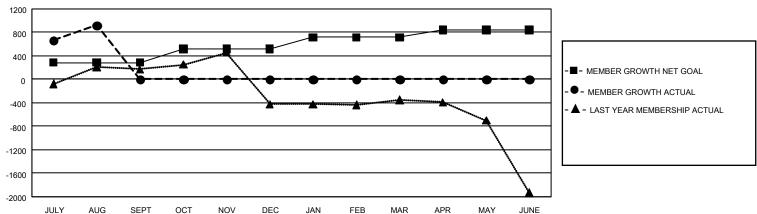

## GOALS AND ACTUAL MEMBERS CUMULATIVE

| DROPPED CLUBS: 4 |     | 205 CLUBS OF 508 ADDED 1 OR MORE | GENDER DISTRIBUTION             |                 |       |
|------------------|-----|----------------------------------|---------------------------------|-----------------|-------|
|                  |     | NEW MEMBERS                      | MALE                            | 13,611 (76.73%) |       |
|                  |     |                                  | FEMALE                          | 4,128 (23.27%)  |       |
| DROPPED MEMBERS  |     |                                  |                                 |                 |       |
| DECEASED         | 22  | CLICK HERE FOR CUMULATIVE        | TOTAL FAMILY UNIT MEMBERS       |                 | 7,907 |
| CLUB CANCELLED 0 |     | MEMBERSHIP DATA                  |                                 |                 |       |
| OTHER            | 298 |                                  | FAMILY MEMBERS PAYING HALF DUES |                 | 4,434 |
| TOTAL            | 320 |                                  |                                 |                 |       |